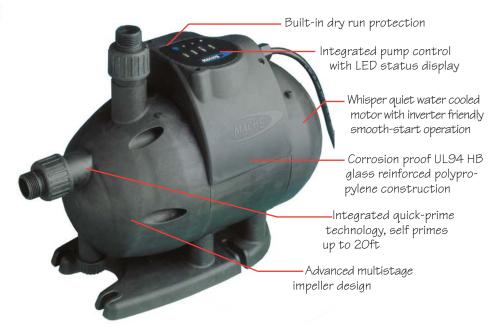

### Break the sound barrier

The Mach 5 water pressure system from Headhunter represents a quantum leap in pump technology with many advanced features and improvements over conventional water pressure pumps. Integrated flow

and pressure sensors provide instant dry run protection. The Mach 5 incorporates a state-of-theart multistage impeller system

driven by a super-efficient water-cooled motor to generate up to 20 gallons per minute, instantaneously, on demand, and in virtual silence. An easy to read control panel on top of the pump provides visual indication of alarm status, as well as reset capability.