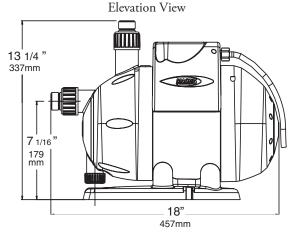

#### SPECIFICATIONS

32°F To 104°F Liquid Temp. Ambient Temp. 32°F To 122°F Max Pressure 67 PSI (4.5bar) Max Flow 20 GPM (76 lpm) Suction/Discharge 1" MPT (1"GAS) Noise Level <54 dB(A) Weight 23lbs (10.4kg)

# End View 8 5/8"

Note: Not recommended for salt water